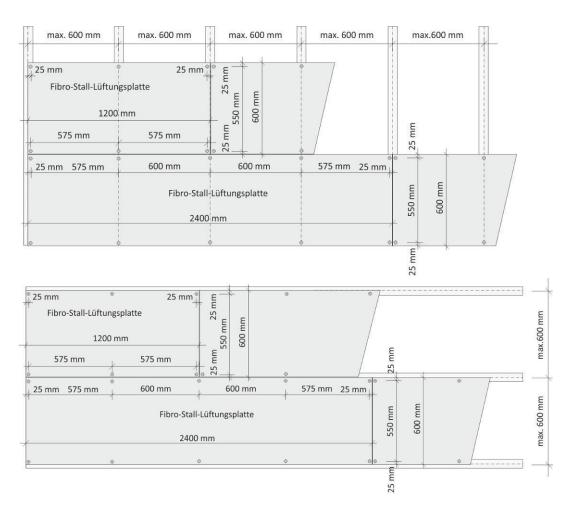

## **Laying instructions**

for board sizes: 2400 x 600 mm, or 1200 x 600 mm on wooden slat sub-structures or CD profiles

| Board strength | Screws          |  |  |  |
|----------------|-----------------|--|--|--|
| in mm          | Dimensions/type |  |  |  |
| 25             | 4.2 x 45        |  |  |  |
|                |                 |  |  |  |