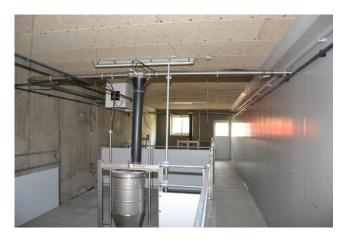

## Area of Application:

Wall and ceiling cladding in functional agricultural buildings.

| Article master     | Board<br>thickness<br>in mm | Heat transfer<br>resistance<br>RD m² K/W | Standar<br>in mm<br>Length | -   |      | ight<br>kg<br>per pallet | (2400 x 1 | per pallet<br>1200mm)<br>1200mm)<br>m² |
|--------------------|-----------------------------|------------------------------------------|----------------------------|-----|------|--------------------------|-----------|----------------------------------------|
| 2525<br>6090162025 | 25                          | 0.33                                     | 2400                       | 600 | 11.5 | 2,360/1,200              | 140/70    | 201.6/100.8                            |
| 2525<br>6090162025 | 25                          | 0.33                                     | 1200                       | 600 | 11.5 | 760                      | 70        | 50.4                                   |

Image source: Moser Lüftungstechnik, Ried im Taunuskreis, Austria